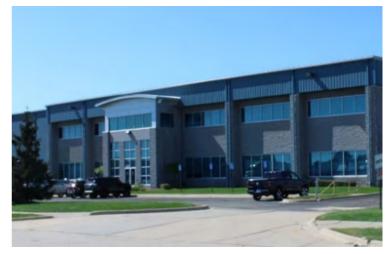

#### **EXCELLENT LOCATION:**

- Ideally located south of 14 Mile between Mound & Van Dyke
- Multi-user environment with up to 100,000 ft.<sup>2</sup> warehousing & 20,000 ft.<sup>2</sup> office space available. Potential expansion 80,000 ft.<sup>2</sup>

### **SITE DETAILS**

- Stand alone, fully fenced and secure property
- Clean span facility 30' ceiling clearance
- ESFR fire protection
- 6 Truckwells, expandable potential 10-15 doors
- Sufficient truck/trailer parking available
- Broad range of solutions available including:
  - Manufacturing Support & Assembly Services
  - Warehousing (Short or Long Term storage options)
  - > Fulfillment, eCommerce & Value-Add Solutions
  - Export Packing
  - ➤ Reverse, Repair & Service Parts