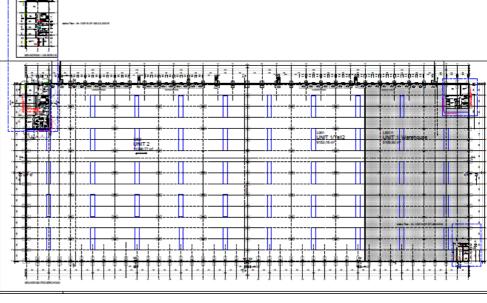

ELLENT LOCATION:**

- Brandenburg Park is one of the most well established logistics parks in the Berlin area
- Located 10 km south of the Berlin city border, directly at the junction of the A10 motorway (southern Berlin Ring) with the four-lane B101 federal road and 25 km to the centre of Berlin





#### **SITE OVERVIEW**

- Opportunity to rent 500 > 1.000 pallet spaces
- 6 container dock doors
- Racking and ground storage available
- Fully secured and fenced perimeter
- Fully alarmed with restricted authorized access



### **Berlin, Germany**



#### **SYNCREON SERVICES**

Broad range of services available including:

- > Short term / Long term storage
- Warehouse services
- Value added services
- Aftermarket services

## 4

### LOCATION **DETAILS** (for illustration purposes only)







### **CONTACT US**

#### **Matthias Schaaf**

Sr Business Development Manager

matthias.schaaf@syncreon.com

Mobile: +49 (175) 6284473