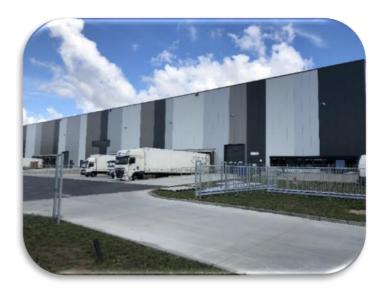

# **AVAILABLE NOW | Warehouse Space**

14974 Berlin Ludwigsfelde, Parkallee 26

#### **EXCELLENT LOCATION:**

- Brandenburg Park is one of the most well established logistics parks in the Berlin area
- Located 10 km south of the Berlin city border, directly at the junction of the A10 motorway (southern Berlin Ring) with the four-lane B101 federal road and 25 km to the centre of Berlin

#### **SITE OVERVIEW**

- Opportunity to rent 500 > 1.000 pallet spaces
- 6 container dock doors
- Racking and ground storage available
- Fully secured and fenced perimeter
- Fully alarmed with restricted authorized access