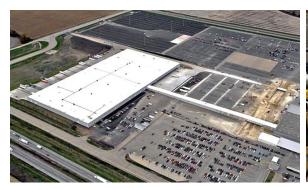

# Site in the spotlight | Belvidere, Illinois

This 665,000 ft.² multi-client facility is located in Belvidere, Illinois and has been operational since 2004 across 2 buildings.

It supports Stellantis (formerly Fiat Chrysler Automobiles), Grammer AG, Stratosphere, and Oakley Industries

## **PROPERTY DETAILS**

Belvidere's onsite building 1 is unique with it being located on the customer property and connected with an above ground transway, which delivers the parts on dollies.