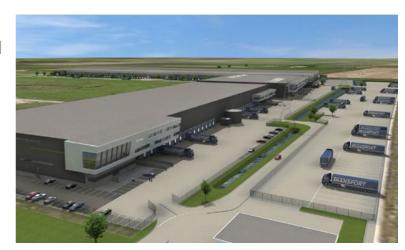

## High Quality Warehousing Available Waalwijk, North Brabant, NL

Van Hilstraat 19, Waalwijk,

## **PROPERTY DETAILS**

- Opportunity to rent Mezzanine, floor space and racking locations
- Brand new state of the art logistic property completed in June 2018
- Mezzanine floor has a clear height beneath the floor of at least 5.4 meters (easy to access for MHE)
- Floor load mezzanine: approx. 1,000 kg/ m<sup>2</sup>
- 31 loading docks fitted with an electrically operated overhead door of 3.2 x 3.2 meters and an electrical hydraulic leveller with a loadbearing capacity of 6,000 kg
- Sufficient on-site car parking spaces
- Fully secured and fenced perimeter TAPAA
- Fully alarmed with restricted authorized access TAPAA
- Immediate Availability