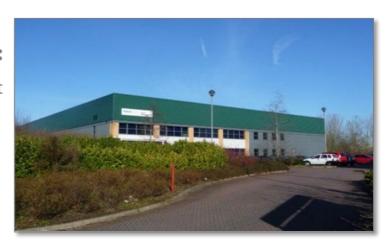

### **High Quality Warehousing Available**

H200 Edison Road, Hams Hall, Coleshill, B46 1AB

# Centrally located in the Hams Hall Distribution Park:

- One of the West Midlands largest and well established logistics locations.
- A major National and Regional Distribution Centre with the benefit of an onsite rail freight terminal.



• Benefits from excellent access to J9 of the M42 providing direct access to the M5, M6, M6 Toll and the wider motorway network.



#### **SITE OVERVIEW**

- Modern Warehouse Unit
- 3,847.47 m<sup>2</sup> (41,414 ft.<sup>2</sup>)
- 4 level access loading doors
- 8m eaves
- Two storey offices
- 40m deep secure loading yard
- 45 car parking spaces





#### **PROPERTY DETAILS**

- The property occupies a site of approximately 1 hectare (2.48 acres).
- Car park to front of the property with provision to accommodate 45 vehicles.
  Access to this area is also from Edison Road and shared with the adjacent unit.
- There is a **40m deep secure concrete surfaced loading yard** to the rear of the building which is accessed from Edison Road.
- To the front of the building are **two storey integral