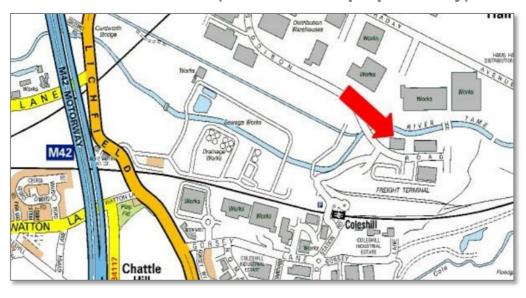

this area is also from Edison Road and shared with the adjacent unit.
- There is a **40m deep secure concrete surfaced loading yard** to the rear of the building which is accessed from Edison Road.
- To the front of the building are **two storey integral offices** providing a mix of open plan and partitioned offices accommodation.
- The warehouse has a **minimum eaves height of 8m** to the underside of the haunch, accessed via four level access loading doors in the rear elevation.
- 4 level access loading doors
- Immediate Availability

• Warehouse: 3,225 m<sup>2</sup> / 34,722 ft.<sup>2</sup>

• Ground floor office: 349.70 m<sup>2</sup> / 3,794 ft.<sup>2</sup>

• First floor office: 272.05 m<sup>2</sup> / 2,928 ft.<sup>2</sup>



### LOCATION **DETAILS** (for illustration purposes only)







### **LAYOUT DETAILS** (for illustration purposes only)







## SITE PHOTOS









## **CONTACT US**

### **Timothy Smith**

Director, Account Management <a href="mailto:Tim.Smith@syncreon.com">Tim.Smith@syncreon.com</a> +44 (7809) 208256