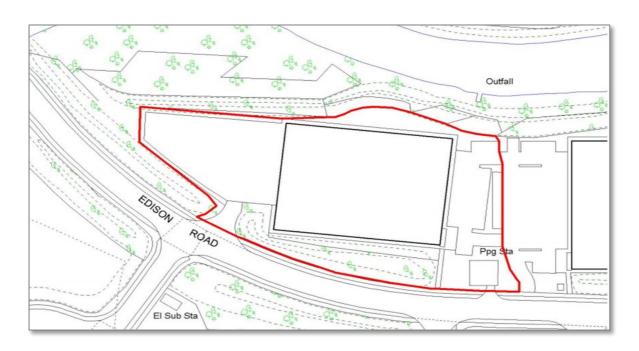

#### **PROPERTY DETAILS**

- The property occupies a site of approximately 1 hectare (2.48 acres).
- Car park to front of the property with provision to accommodate 45 vehicles.
  Access to this area is also from Edison Road and shared with the adjacent unit.
- There is a **40m deep secure concrete surfaced loading yard** to the rear of the building which is accessed from Edison Road.
- To the front of the building are **two storey integral offices** providing a mix of open plan and partitioned offices accommodation.
- The warehouse has a **minimum eaves height of 8m** to the underside of the haunch, accessed via four level access loading doors in the rear elevation.
- 4 level access loading doors
- Immediate Availability