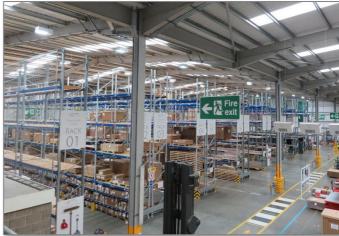

m deep secure concrete surfaced loading yard** to the rear of the building which is accessed from Edison Road.
- To the front of the building are **two storey integral offices** providing a mix of open plan and partitioned offices accommodation.
- The warehouse has a **minimum eaves height of 8m** to the underside of the haunch, accessed via four level access loading doors in the rear elevation.
- 4 level access loading doors
- Immediate Availability

• Warehouse: 3,225 m<sup>2</sup> / 34,722 ft.<sup>2</sup>

• Ground floor office: 349.70 m<sup>2</sup> / 3,794 ft.<sup>2</sup>

• First floor office: 272.05 m<sup>2</sup> / 2,928 ft.<sup>2</sup>



### LOCATION **DETAILS** (for illustration purposes only)







### **LAYOUT DETAILS** (for illustration purposes only)







## SITE PHOTOS









## **CONTACT US**

### **Timothy Smith**

Director, Account Management <a href="mailto:Tim.Smith@syncreon.com">Tim.Smith@syncreon.com</a> +44 (7809) 208256