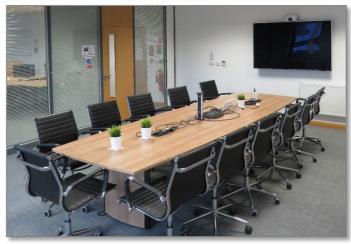

ep secure concrete surfaced loading yard** to the rear of the building which is accessed from Edison Road.
- To the front of the building are **two storey integral offices** providing a mix of open plan and partitioned offices accommodation.
- The warehouse has a **minimum eaves height of 8m** to the underside of the haunch, accessed via four level access loading doors in the rear elevation.
- 4 level access loading doors
- Immediate Availability

• Warehouse: 3,225 m<sup>2</sup> / 34,722 ft.<sup>2</sup>

• Ground floor office: 349.70 m<sup>2</sup> / 3,794 ft.<sup>2</sup>

• First floor office: 272.05 m<sup>2</sup> / 2,928 ft.<sup>2</sup>



### LOCATION **DETAILS** (for illustration purposes only)







### **LAYOUT DETAILS** (for illustration purposes only)







## SITE PHOTOS









## **CONTACT US**

### **Timothy Smith**

Director, Account Management <a href="mailto:Tim.Smith@syncreon.com">Tim.Smith@syncreon.com</a> +44 (7809) 208256