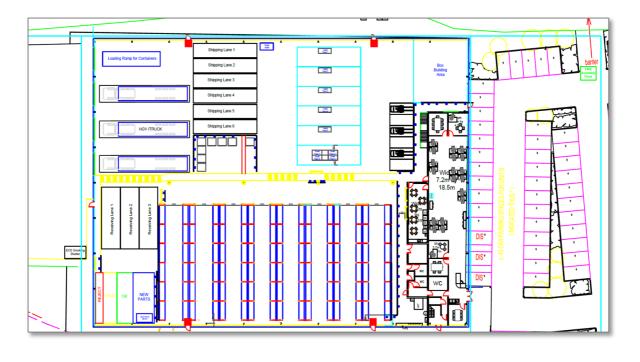

nit.
- There is a **40m deep secure concrete surfaced loading yard** to the rear of the building which is accessed from Edison Road.
- To the front of the building are **two storey integral offices** providing a mix of open plan and partitioned offices accommodation.
- The warehouse has a **minimum eaves height of 8m** to the underside of the haunch, accessed via four level access loading doors in the rear elevation.
- 4 level access loading doors
- Immediate Availability

• Warehouse: 3,225 m<sup>2</sup> / 34,722 ft.<sup>2</sup>

• Ground floor office: 349.70 m<sup>2</sup> / 3,794 ft.<sup>2</sup>

• First floor office: 272.05 m<sup>2</sup> / 2,928 ft.<sup>2</sup>



### LOCATION **DETAILS** (for illustration purposes only)







### **LAYOUT DETAILS** (for illustration purposes only)







## SITE PHOTOS









## **CONTACT US**

### **Timothy Smith**

Director, Account Management <a href="mailto:Tim.Smith@syncreon.com">Tim.Smith@syncreon.com</a> +44 (7809) 208256