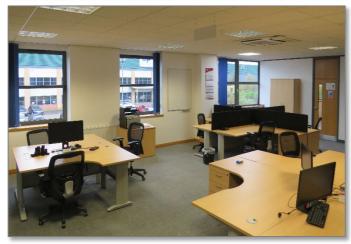

deep secure concrete surfaced loading yard** to the rear of the building which is accessed from Edison Road.
- To the front of the building are **two storey integral offices** providing a mix of open plan and partitioned offices accommodation.
- The warehouse has a **minimum eaves height of 8m** to the underside of the haunch, accessed via four level access loading doors in the rear elevation.
- 4 level access loading doors
- Immediate Availability

• Warehouse: 3,225 m<sup>2</sup> / 34,722 ft.<sup>2</sup>

• Ground floor office: 349.70 m<sup>2</sup> / 3,794 ft.<sup>2</sup>

• First floor office: 272.05 m<sup>2</sup> / 2,928 ft.<sup>2</sup>



### LOCATION **DETAILS** (for illustration purposes only)







### **LAYOUT DETAILS** (for illustration purposes only)







## SITE PHOTOS









## **CONTACT US**

### **Timothy Smith**

Director, Account Management <a href="mailto:Tim.Smith@syncreon.com">Tim.Smith@syncreon.com</a> +44 (7809) 208256