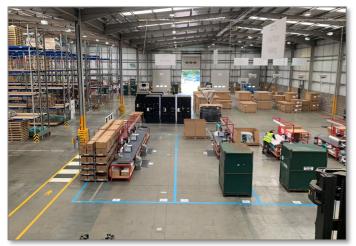

40m deep secure concrete surfaced loading yard** to the rear of the building which is accessed from Edison Road.
- To the front of the building are **two storey integral offices** providing a mix of open plan and partitioned offices accommodation.
- The warehouse has a **minimum eaves height of 8m** to the underside of the haunch, accessed via four level access loading doors in the rear elevation.
- 4 level access loading doors
- Immediate Availability

• Warehouse: 3,225 m<sup>2</sup> / 34,722 ft.<sup>2</sup>

• Ground floor office: 349.70 m<sup>2</sup> / 3,794 ft.<sup>2</sup>

• First floor office: 272.05 m<sup>2</sup> / 2,928 ft.<sup>2</sup>



### LOCATION **DETAILS** (for illustration purposes only)







### **LAYOUT DETAILS** (for illustration purposes only)







## SITE PHOTOS









## **CONTACT US**

### **Timothy Smith**

Director, Account Management <a href="mailto:Tim.Smith@syncreon.com">Tim.Smith@syncreon.com</a> +44 (7809) 208256