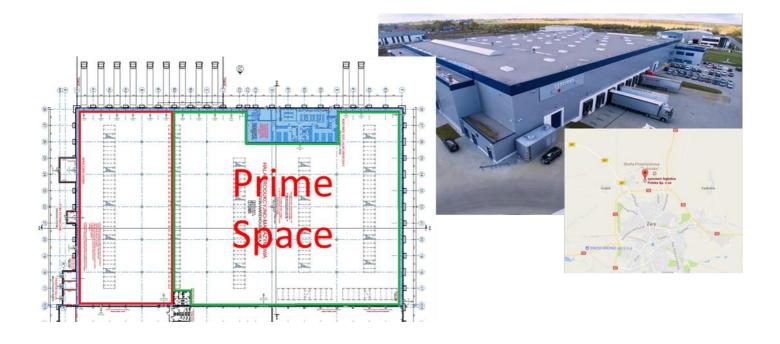

- Opportunity to rent ~800 sqm prime space
- Brand new state of the art logistic property completed June 2018
- Mezzanine floor has a clear height beneath the floor at least 5.4 metres
- Floor load mezzanine: approx. 1,000 kg/ m<sup>2</sup>
- 31 loading docks fitted with an electrically operated overhead door of 3.2 x 3.2 metres and an electrical hydraulic leveller with a loadbearing capacity of 6,000 kg
- 266 on-site car parking spaces
- Fully secured and fenced perimeter TAPAA
- Fully alarmed with restricted authorized access TAPAA