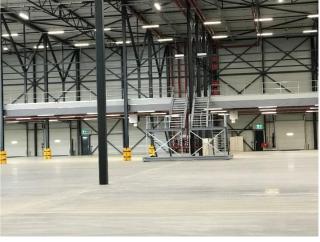

- Opportunity to rent ~800 sqm prime space
- Brand new state of the art logistic property completed June 2018
- Mezzanine floor has a clear height beneath the floor at least 5.4 metres
- Floor load mezzanine: approx. 1,000 kg/ m<sup>2</sup>
- 31 loading docks fitted with an electrically operated overhead door of 3.2 x 3.2 metres and an electrical hydraulic leveller with a loadbearing capacity of 6,000 kg
- 266 on-site car parking spaces
- Fully secured and fenced perimeter TAPAA
- Fully alarmed with restricted authorized access TAPAA