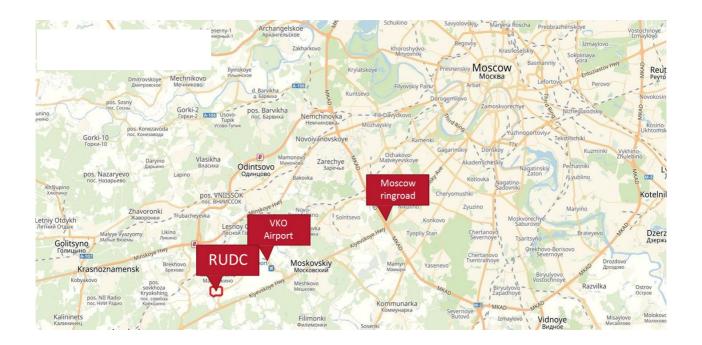

- Opportunity to rent ~1150 sqm prime space
- 25km from Moscow ring road, Between 2 highways, E30 and E-101
- 4 container dock doors
- Fully secured and fenced perimeter
- Fully alarmed with restricted authorized access