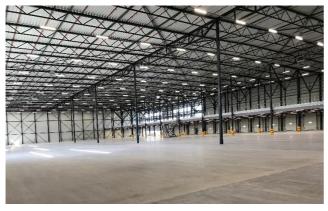

- Opportunity to rent ~800 sqm prime space
- Brand new state of the art logistic property completed June 2018
- Mezzanine floor has a clear height beneath the floor at least 5.4 metres
- Floor load mezzanine: approx. 1,000 kg/ m<sup>2</sup>
- 31 loading docks fitted with an electrically operated overhead door of 3.2 x 3.2 metres and an electrical hydraulic leveller with a loadbearing capacity of 6,000 kg
- 266 on-site car parking spaces
- Fully secured and fenced perimeter TAPAA
- Fully alarmed with restricted authorized access TAPAA