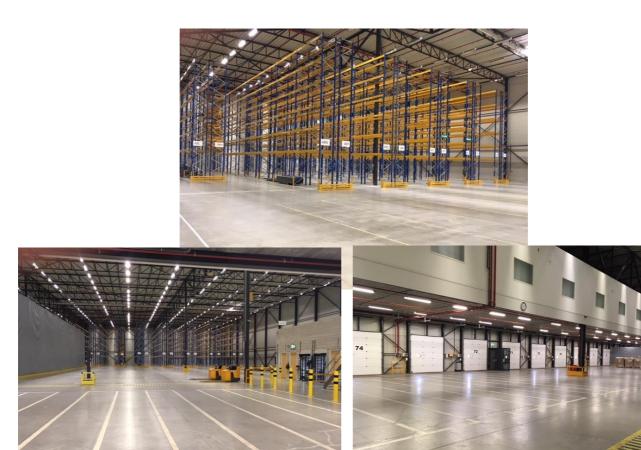

- Opportunity to rent ~800 sqm prime space
- Brand new state of the art logistic property completed June 2018
- Mezzanine floor has a clear height beneath the floor at least 5.4 metres
- Floor load mezzanine: approx. 1,000 kg/ m<sup>2</sup>
- 31 loading docks fitted with an electrically operated overhead door of 3.2 x 3.2 metres and an electrical hydraulic leveller with a loadbearing capacity of 6,000 kg
- 266 on-site car parking spaces
- Fully secured and fenced perimeter TAPAA
- Fully alarmed with restricted authorized access TAPAA