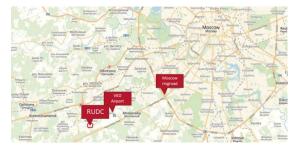

This 16,000 sqm facility is located in Moscow, Russia, 25km from the Moscow ring road, between 2 highways, E30 and E-101. It has been operational since 2013 and manages a large global high tech customer.